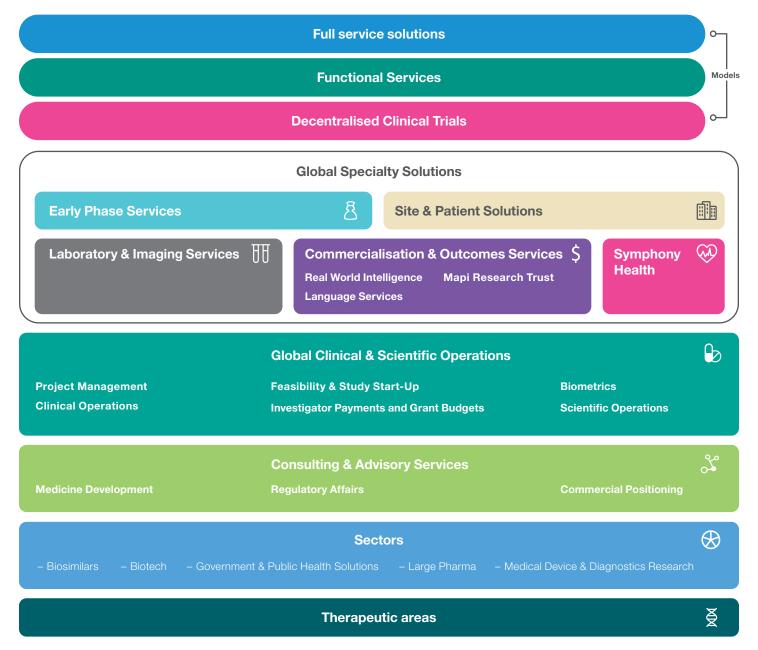

## **Company overview**

ICON is a world-leading clinical research organisation. From molecule to medicine, we advance clinical research providing outsourced development and commercialisation services to pharmaceutical, biotechnology, medical device and government and public health organisations. We develop new innovations, drive emerging therapies forward and improve patient lives. With headquarters in Dublin, Ireland, ICON operates from 137 offices in 46 countries and has approximately 38,000 employees as of 1 November 2021.

## Full service portfolio: Early Phase to Commercialisation